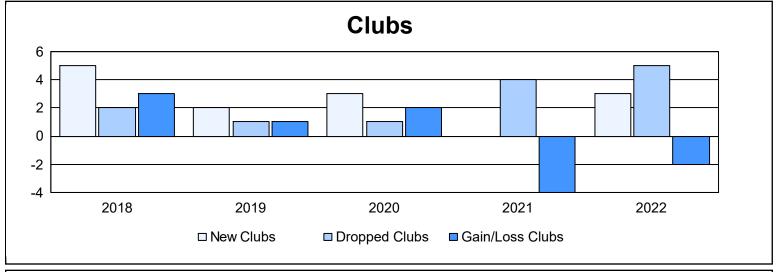

District 4 L3

As of June 2022 Cumulative

| Year      | New<br>Clubs | Dropped<br>Clubs | Gain/<br>Loss<br>Clubs | New<br>Members | Charter<br>Members | Reinstate<br>Members | Transfer<br>Members | Total<br>Member<br>Added | Total<br>Members<br>Dropped | Gain/<br>Loss<br>Members |
|-----------|--------------|------------------|------------------------|----------------|--------------------|----------------------|---------------------|--------------------------|-----------------------------|--------------------------|
| 2017-2018 | 5            | 2                | 3                      | 228            | 152                | 12                   | 9                   | 401                      | 370                         | 31                       |
| 2018-2019 | 2            | 1                | 1                      | 180            | 72                 | 12                   | 3                   | 267                      | 297                         | -30                      |
| 2019-2020 | 3            | 1                | 2                      | 178            | 73                 | 10                   | 4                   | 265                      | 298                         | -33                      |
| 2020-2021 | 0            | 4                | -4                     | 92             | 9                  | 9                    | 5                   | 115                      | 256                         | -141                     |
| 2021-2022 | 3            | 5                | -2                     | 183            | 74                 | 58                   | 14                  | 329                      | 292                         | 37                       |
| Average   | 3            | 3                | 0                      | 172            | 76                 | 20                   | 7                   | 275                      | 303                         | -27                      |